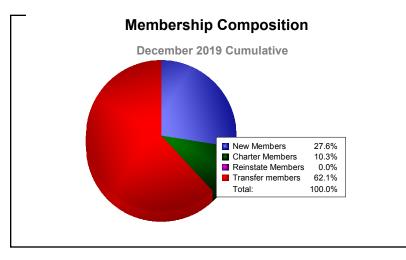

District 107 L

As of December 2019 Cumulative

| Year      | New<br>Clubs | Dropped<br>Clubs | Gain/<br>Loss<br>Clubs | New<br>Members | Charter<br>Members | Reinstate<br>Members | Transfer<br>Members | Total<br>Member<br>Added | Total<br>Members<br>Dropped | Gain/<br>Loss<br>Members |
|-----------|--------------|------------------|------------------------|----------------|--------------------|----------------------|---------------------|--------------------------|-----------------------------|--------------------------|
| 2015-2016 | 0            | -1               | -1                     | 78             | 4                  | 2                    | 12                  | 96                       | -116                        | -20                      |
| 2016-2017 | 0            | 0                | 0                      | 86             | 4                  | 0                    | 23                  | 113                      | -112                        | 1                        |
| 2017-2018 | 0            | -1               | -1                     | 27             | 0                  | 1                    | 5                   | 33                       | -105                        | -72                      |
| 2018-2019 | 0            | -1               | -1                     | 60             | 1                  | 2                    | 25                  | 88                       | -135                        | -47                      |
| 2019-2020 | 0            | -1               | -1                     | 8              | 3                  | 0                    | 18                  | 29                       | -38                         | -9                       |
| Average   | 0            | -1               | -1                     | 52             | 2                  | 1                    | 17                  | 72                       | -101                        | -29                      |