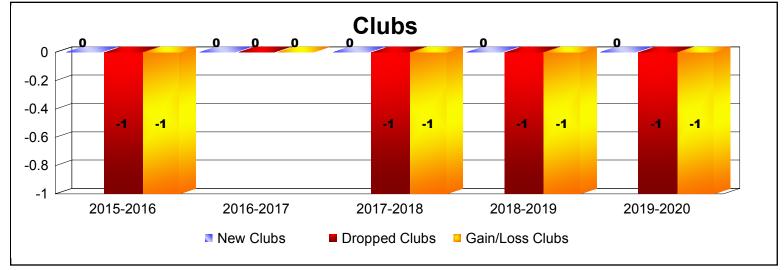

District 107 L

As of December 2019 Cumulative

| Year      | New<br>Clubs | Dropped<br>Clubs | Gain/<br>Loss<br>Clubs | New<br>Members | Charter<br>Members | Reinstate<br>Members | Transfer<br>Members | Total<br>Member<br>Added | Total<br>Members<br>Dropped | Gain/<br>Loss<br>Members |
|-----------|--------------|------------------|------------------------|----------------|--------------------|----------------------|---------------------|--------------------------|-----------------------------|--------------------------|
| 2015-2016 | 0            | -1               | -1                     | 78             | 4                  | 2                    | 12                  | 96                       | -116                        | -20                      |
| 2016-2017 | 0            | 0                | 0                      | 86             | 4                  | 0                    | 23                  | 113                      | -112                        | 1                        |
| 2017-2018 | 0            | -1               | -1                     | 27             | 0                  | 1                    | 5                   | 33                       | -105                        | -72                      |
| 2018-2019 | 0            | -1               | -1                     | 60             | 1                  | 2                    | 25                  | 88                       | -135                        | -47                      |
| 2019-2020 | 0            | -1               | -1                     | 8              | 3                  | 0                    | 18                  | 29                       | -38                         | -9                       |
| Average   | 0            | -1               | -1                     | 52             | 2                  | 1                    | 17                  | 72                       | -101                        | -29                      |