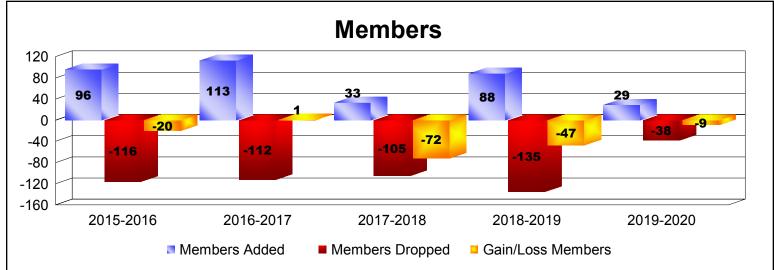

District 107 L

As of December 2019 Cumulative

| Year      | New<br>Clubs | Dropped<br>Clubs | Gain/<br>Loss<br>Clubs | New<br>Members | Charter<br>Members | Reinstate<br>Members | Transfer<br>Members | Total<br>Member<br>Added | Total<br>Members<br>Dropped | Gain/<br>Loss<br>Members |
|-----------|--------------|------------------|------------------------|----------------|--------------------|----------------------|---------------------|--------------------------|-----------------------------|--------------------------|
| 2015-2016 | 0            | -1               | -1                     | 78             | 4                  | 2                    | 12                  | 96                       | -116                        | -20                      |
| 2016-2017 | 0            | 0                | 0                      | 86             | 4                  | 0                    | 23                  | 113                      | -112                        | 1                        |
| 2017-2018 | 0            | -1               | -1                     | 27             | 0                  | 1                    | 5                   | 33                       | -105                        | -72                      |
| 2018-2019 | 0            | -1               | -1                     | 60             | 1                  | 2                    | 25                  | 88                       | -135                        | -47                      |
| 2019-2020 | 0            | -1               | -1                     | 8              | 3                  | 0                    | 18                  | 29                       | -38                         | -9                       |
| Average   | 0            | -1               | -1                     | 52             | 2                  | 1                    | 17                  | 72                       | -101                        | -29                      |